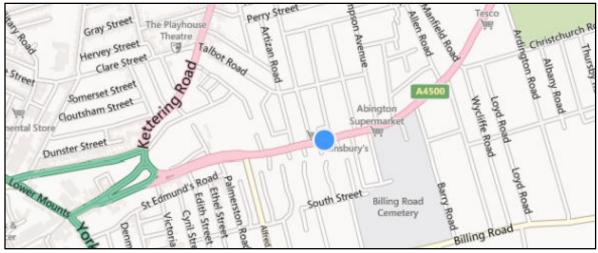

### LOCATION

Northampton is one of England's fastest growing towns and is the strategic location for many national organisations as their central hub for business. Wellingborough Road (A4500) is the main arterial road leading east from the town centre and the property therefore benefits from substantial volumes of passing traffic. The shops prominence is enhanced by its position on the corner of Wellingborough Road and New Town Road opposite Sainsburys. The locality is characterised by a mix of retail shops, restaurants and pubs serving both the local community within the densely populated residential area of Abington and the wider Northampton area.

#### MAP