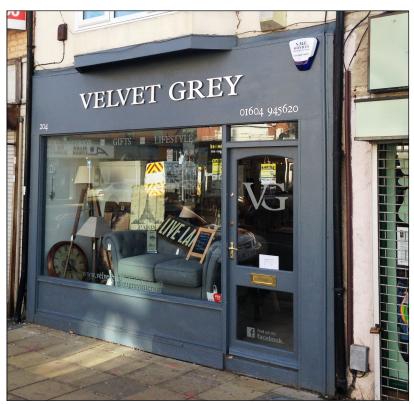

# Due to the expansion and relocation of Velvet Grey TO LET PROMINENT GROUND FLOOR SHOP UNIT

204 WELLINGBOROUGH ROAD NORTHAMPTON NN1 4EE

- 43.73 sq m (470 sq ft) PLUS CELLAR STORAGE
- POTENTIAL TO CLAIM UP TO 100% BUSINESS RATES RELIEF
- REAR OUTSIDE AREA
- MODERN INTERIOR DESIGN
- PROMINENT MAIN ROAD POSITION.

### DESCRIPTION

The property comprises a ground floor retail shop, with external garden/yard to rear.